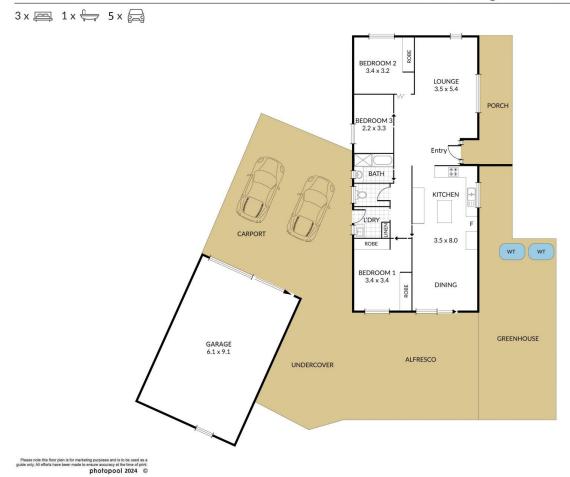

## 3 🕮 1 🔓 5 🖨

Type : House

Price : Auction 2nd November 2024 at 11.30

am (USP)

**Building Size**: 198 sqm **Land Size**: 754 sqm

View: https://www.amkarrealestate.com.au/81

48424

Amal Khodair-Vemana

House: 101.3m² Alfresco: 42.0m² Shed: 54.6m² Land: 754 m²